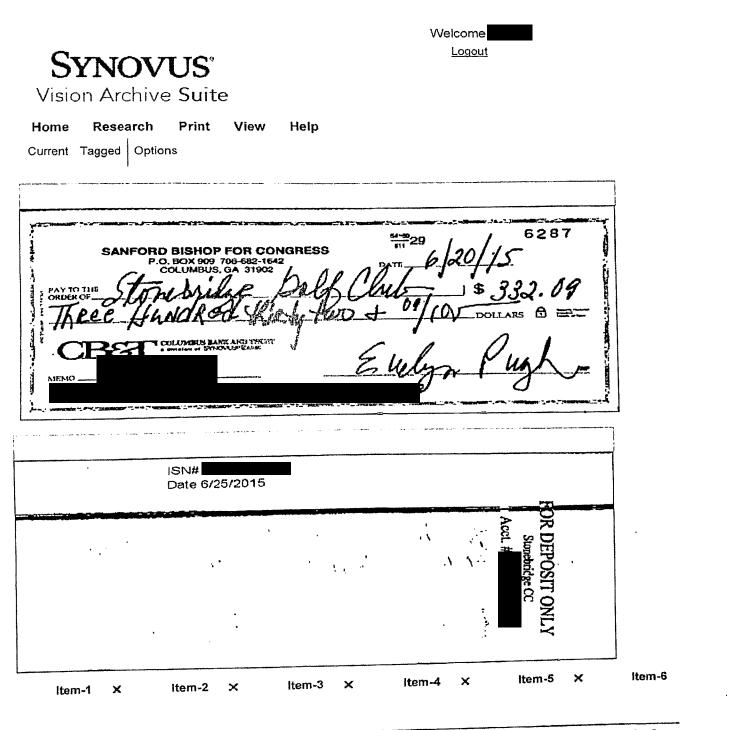

second |                        |                                   |          | <b>Š</b> . |
|                   |                                                                                                                 |                        |                                   |          |            |
|                   |                                                                                                                 |                        |                                   |          |            |
|                   | · · · · · · · · · · · · · · · · · · ·                                                                           |                        | Soomer                            | l by Cam |            |

. دور به د

Vision Archive

Page 1 of 2



|     |            |                     | Serial | TR       | Account | TranCode |  |
|-----|------------|---------------------|--------|----------|---------|----------|--|
| Tag | Date       | Sequence            | Jenai  |          |         | 0        |  |
| R   | 06-26-2015 | 372 <b>9</b> 596515 | 6287   | 61100606 |         |          |  |

Scanned by CamScanner

19-3824\_0449

Page 1 of 2

- 7-7



Vision Archive

| Tag | Date       | Sequence   | Serial | TR       |         |               |
|-----|------------|------------|--------|----------|---------|---------------|
|     | 06-01-2015 | 3828248855 | 6272   | 61100606 | Account | TranCode<br>0 |

Scanned by CamScanner

| ision Archive                                                            |